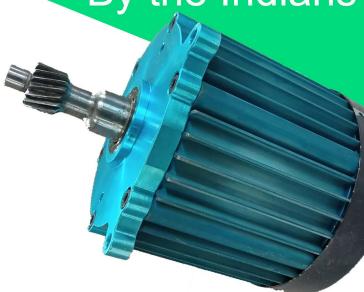

## Integrated Controller (MCU + VCU)\*

Nominal Power: 1.5 kW

Peak Power: 2.5 kW

Input Voltage: 48 - 60 V

Efficiency: ~95%

Peak current: 50 A DC

Peak current AC: 150 A(rms)

Scalable for different Power Levels