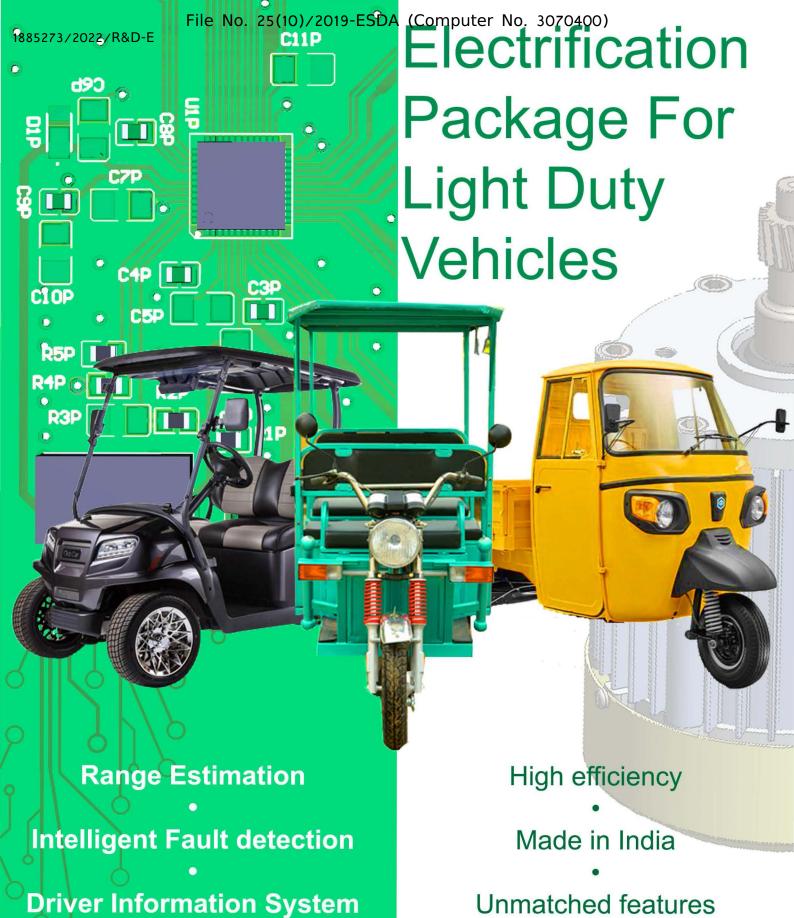

## 1.2kW BLDC Motor

Rated Torque: 4Nm @ 2800 RPM

Peak Torque: 22Nm @ 350 RPM

Efficiency: >90% Weight: 5.9 kg

Suitable for High Gradeability

File No. 25(10)/2019-ESDA (Computer No. 3070400) Vehicles